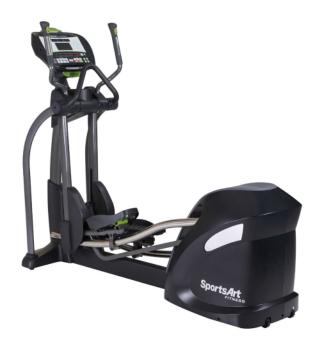

# E875<sub>ELLIPTICAL</sub>

SportsArt ellipticals are the perfect option when seeking a total-body, low-impact workout. Contact and wireless heartrate are standard with multiple language options. Self-powered - no outside power source required.

- Industry leading 17 29 in. electronically adjustable stride conforms to user for superior comfort and versatility.
- MyFlex<sup>™</sup> pedal cushioning system provides a comfortable workout platform.
- · Self-generating with no outside power source required
- Fingertip stride and resistance contols allow workout adjustments on the fly.