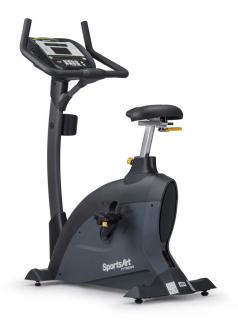

# C535UUPRIGHT CYCLE

SportsArt cycles are self-generating; no-outside power source required. Users will enjoy the built in wireless Polar<sup>®</sup> HR receiver and multiple language options (English, Spanish and French).

- · Fore-mid-aft seat adjustment allows for optimal seat positioning
- Unique low profile shroud allows easy access
- Oversized pedals feature quick strap adjustment for easy customization
- Self-generating no outside power source required